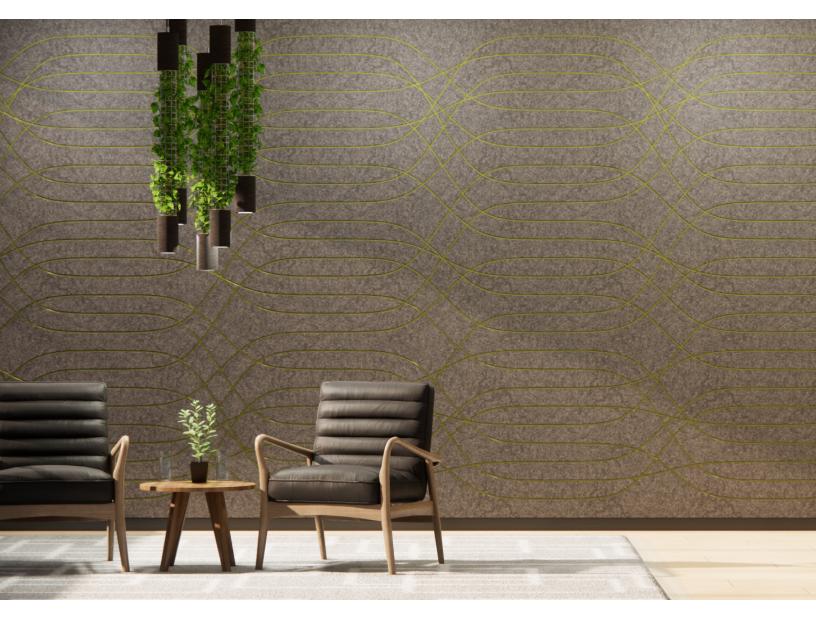

#### INTRODUCTION

The Plantscape Climbing Plant is an artistic embodiment of a climbing plant. The vines cling to the metal cage of a cylindrical shape with optional lighting elements. The Climbing Plant will liven up any room and help fill gaps in large vertical spaces.

### EXPERIENCE VERTICAL

The vines climb up surfaces in the best path for them to get to the sun, more often than not it is a straight line. Vines will grow on many surfaces and arrange themselves most efficiently.

800-241-2718 | INFO@COMMERCIALSILK.COM | **COMMERCIALSILK**.COM

1 ELEVATION 1

**GREENERY CONFIGURATIONS** 