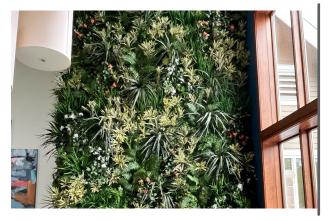

### REPLICA GREENERY

Replica greenery is the most versatile indoor foliage system, with a massive variety of plant types that can be mixed and matched regardless of atmospheric conditions.