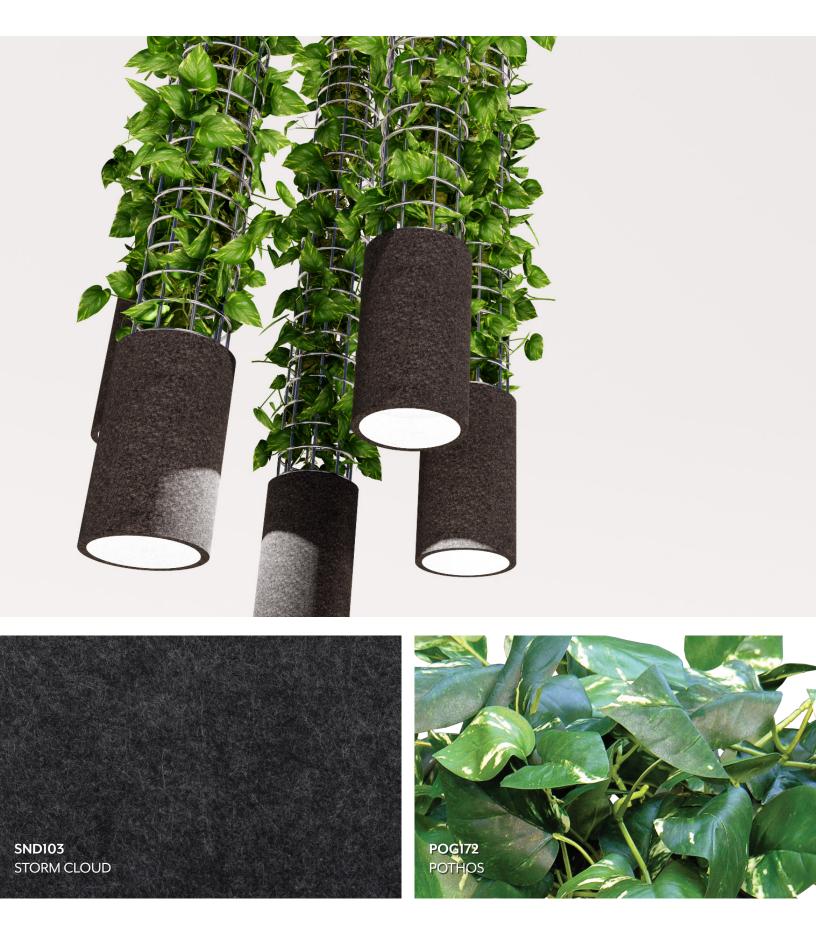

#### SPECIFICATIONS

| PRODUCT ID     | BIO-PSC-001                                                                          |
|----------------|--------------------------------------------------------------------------------------|
| CONTENT        | ThermaLeaf® Inherently Fire Retardant Foliage, Soundcore® Recycled PET Acoustic Felt |
| DURABILITY     | Impact resistant, shock absorbant                                                    |
| WEATHERING     | Non-deteriorating, non-hygroscopic, colorfast                                        |
| MAINTENANCE    | Clean with vacuum or light dusting                                                   |
| WARRANTY       | Comes with industry-leading standard warranty                                        |
| ENVIRONMENTAL  | LEEDv4, VOC free, 100% recyclable, non-toxic, non-allergenic, anti-microbial         |
| INSTALLATION   | Plantscape Installation Systems are product specific                                 |
| ACOUSTICS      | Provides acoustic dampening                                                          |
| FLAMMABILITY   | ASTM E84: Class A                                                                    |
| SUSTAINABILITY | Made from 60% recycled content and is 100% recyclable                                |

#### SOUNDCORE® RECYCLED PET ACOUSTIC FELT

SND105

SND126 Wolfhound

**SND115** 

Mako

**SND130** 

Buckskin

SND125

Dried Thyme

SND034 Granite Peak

Grasshopper