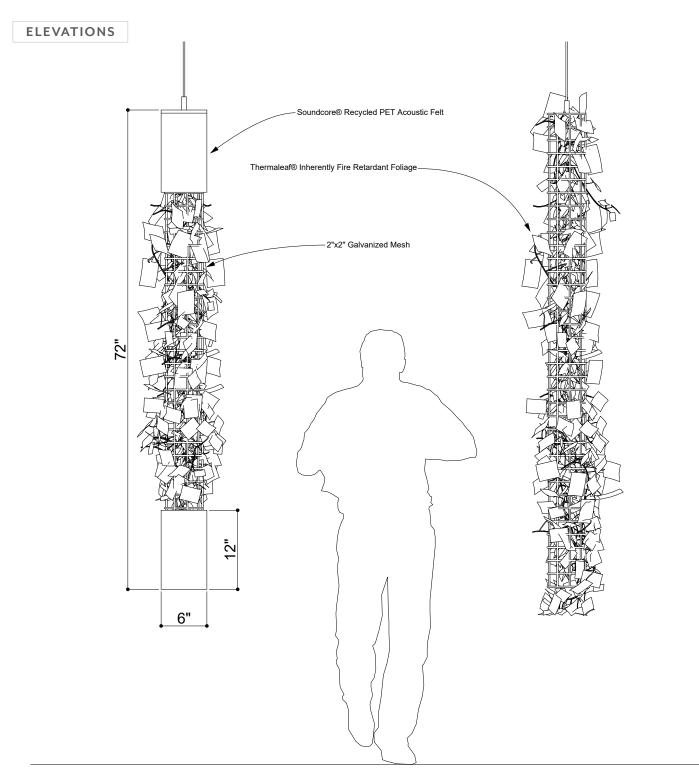

BIO-PSC-001

#### INTRODUCTION

The Plantscape Climbing Plant is an artistic embodiment of a climbing plant. The vines cling to the metal cage of a cylindrical shape with optional lighting elements. The Climbing Plant will liven up any room and help fill gaps in large vertical spaces.

### EXPERIENCE VERTICAL

The vines climb up surfaces in the best path for them to get to the sun, more often than not it is a straight line. Vines will grow on many surfaces and arrange themselves most efficiently.

#### THERMALEAF® FOLIAGE SYSTEMS

We offer foliage systems for every project and environment type, ranging from live plants to preserved options, to long-lasting replica greenery. Interior vegetation must pass strict fire codes, and ThermaLeaf® greenery ensures fire code compliance as the safest commercially available foliage - that means complete design flexibility with guaranteed feasibility.