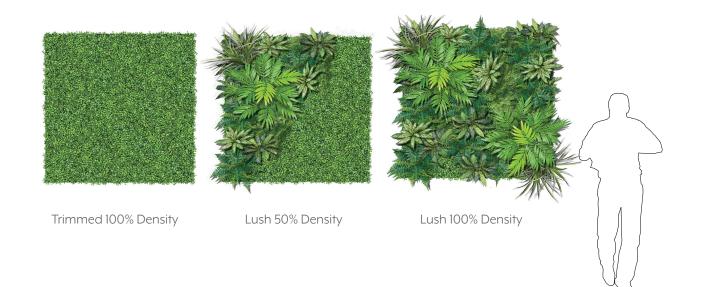

### REPLICA GREENERY

Replica greenery is the most versatile indoor foliage system, with a massive variety of plant types that can be mixed and matched regardless of atmospheric conditions.