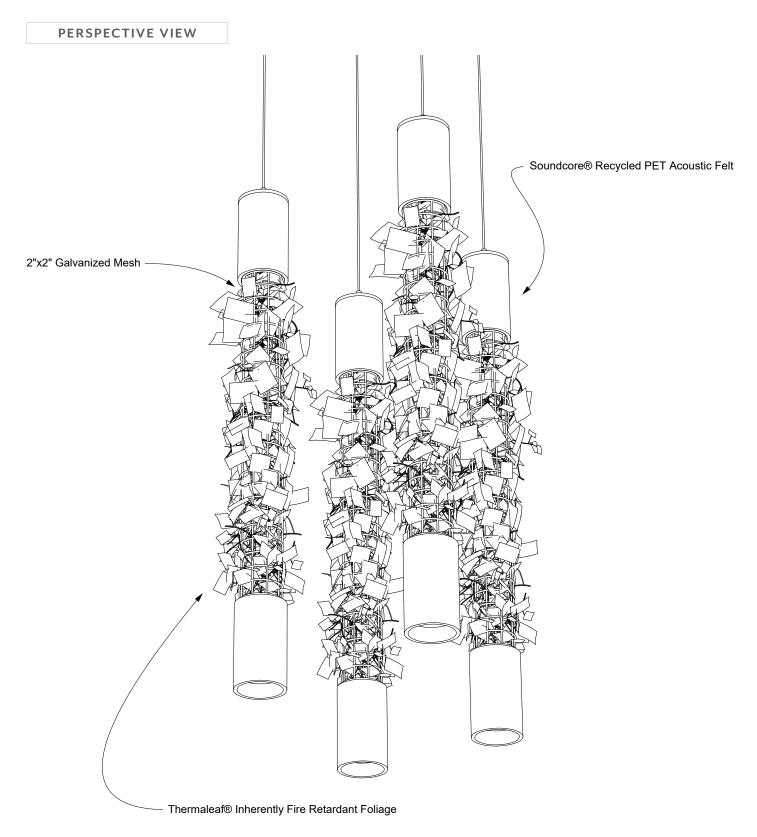

BIO-PSC-001

#### INTRODUCTION

The Plantscape Climbing Plant is an artistic embodiment of a climbing plant. The vines cling to the metal cage of a cylindrical shape with optional lighting elements. The Climbing Plant will liven up any room and help fill gaps in large vertical spaces.

### EXPERIENCE VERTICAL

The vines climb up surfaces in the best path for them to get to the sun, more often than not it is a straight line. Vines will grow on many surfaces and arrange themselves most efficiently.

#### THERMALEAF® FOLIAGE SYSTEMS

We offer foliage systems for every project and environment type, ranging from live plants to preserved options, to long-lasting replica greenery. Interior vegetation must pass strict fire codes, and ThermaLeaf® greenery ensures fire code compliance as the safest commercially available foliage - that means complete design flexibility with guaranteed feasibility.