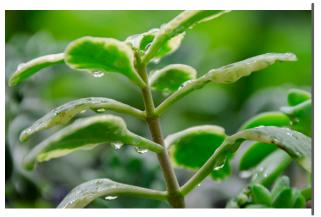

#### THERMALEAF® FOLIAGE SYSTEMS

We offer foliage systems for every project and environment type, ranging from live plants to preserved options, to long-lasting replica greenery. Interior vegetation must pass strict fire codes, and ThermaLeaf® greenery ensures fire code compliance as the safest commercially available foliage - that means complete design flexibility with guaranteed feasibility.

### REPLICA GREENERY

Replica greenery is the most versatile indoor foliage system, with a massive variety of plant types that can be mixed and matched regardless of atmospheric conditions.

### PRESERVED GREENERY

Preserved greenery maintains the appearance of live plants with less ongoing maintenance. While not every plant can be preserved, certain fronds and reindeer moss remain incredibly popular choices.

### LIVE GREENERY

Live greenery has a soothing presence and invokes a greater sense of wellness and sustainability. Some conditions may limit the viability of live greenery, as it is climate-sensitive and requires ongoing care.