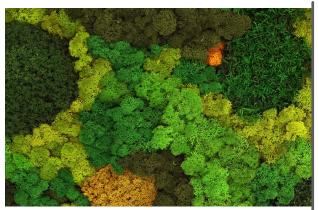

### PRESERVED GREENERY

Preserved greenery maintains the appearance of live plants with less ongoing maintenance. While not every plant can be preserved, certain fronds and reindeer moss remain incredibly popular choices.