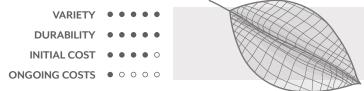

### REPLICA GREENERY

Replica greenery is the most versatile indoor foliage system, with a massive variety of plant types that can be mixed and matched regardless of atmospheric conditions.

### PRESERVED GREENERY

Preserved greenery maintains the appearance of live plants with less ongoing maintenance. While not every plant can be preserved, certain fronds and reindeer moss remain incredibly popular choices.

### LIVE GREENERY

Live greenery has a soothing presence and invokes a greater sense of wellness and sustainability. Some conditions may limit the viability of live greenery, as it is climate-sensitive and requires ongoing care.