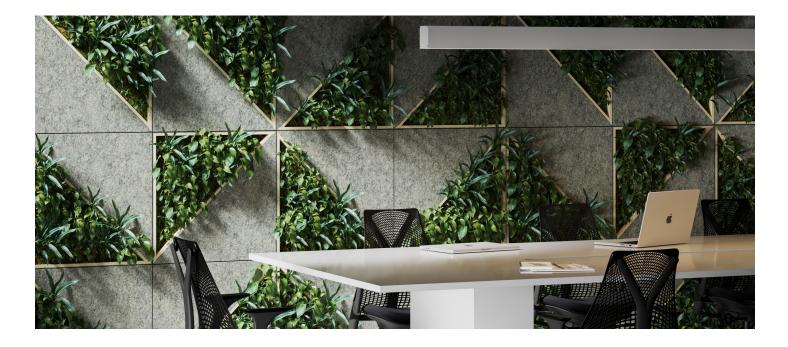

#### INTRODUCTION

The Plantscape Climbing Plant is an artistic embodiment of a climbing plant. The vines cling to the metal cage of a cylindrical shape with optional lighting elements. The Climbing Plant will liven up any room and help fill gaps in large vertical spaces.

### EXPERIENCE VERTICAL

The vines climb up surfaces in the best path for them to get to the sun, more often than not it is a straight line. Vines will grow on many surfaces and arrange themselves most efficiently.